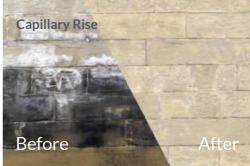

**Expertal** conducts a thorough diagnosis and treatment of **capillary rise** using **state-of-the-art equipment**, allowing us to accurately detect moisture levels.

www.expertal.tn

www.expertal.tn