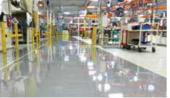

# Floor Coatings

Resin flooring systems are designed to meet the technical, economic, hygienic, and aesthetic requirements set by our clients. These coatings ensure optimal mechanical performance, chemical resistance, anti-slip properties, and abrasion resistance.

Expertal offers a wide range of customized coating systems and paints tailored to your needs, including:

- Thin coatings
- Semi-smooth finishes
- Self-leveling systems Colored quartz coatings
- Antistatic solutions

The epoxy resin floor is the most widely used solution in factories, the chemical and food industries, public institutions, hospitals, and other public spaces due to its versatility and high durability.

Once applied, it results in a very trendy, highly resistant, and easy-to-maintain floor coating.

#### What are the advantages?

- Cost-effective solution
- 10 times more resistant than concrete
- Thickness as required
- Ouick installation
- Excellent adhesion to all substrates.
- Excellent mechanical and chemical resistance
- Seamless floors: hygienic, no bacteria or contamination
- Simple and fast maintenance
- Food-grade coating