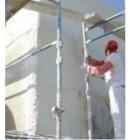

# Protection and Solutions

Repainting the exterior walls of your building will give it a well-maintained appearance and added value.

Additionally, painting protects your walls from weather conditions and climatic aggressions. This involves high-performance and precise work, relying on the expertise of proper surface preparation.

**Expertal** conducts a thorough diagnosis and treatment of **capillary rise** using **state-of-the-art equipment**, allowing us to accurately detect moisture levels.

www.expertal.tn

www.expertal.tn