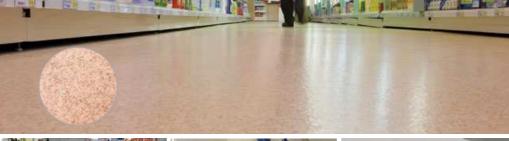

# Floor Coatings

Resin flooring systems are designed to meet the technical, economic, hygienic, and aesthetic requirements set by our clients. These coatings ensure optimal mechanical performance, chemical resistance, anti-slip properties, and abrasion resistance.

Expertal offers a wide range of customized coating systems and paints tailored to your needs, including:

- Thin coatings
- Semi-smooth finishes
- Self-leveling systems Colored quartz coatings
- Antistatic solutions

The epoxy resin floor is the most widely used solution in factories, the chemical and food industries, public institutions, hospitals, and other public spaces due to its versatility and high durability.

Once applied, it results in a very trendy, highly resistant, and easy-to-maintain floor coating.

#### What are the advantages?

- Cost-effective solution
- 10 times more resistant than concrete
- Thickness as required
- Ouick installation
- Excellent adhesion to all substrates.
- Excellent mechanical and chemical resistance
- Seamless floors: hygienic, no bacteria or contamination
- Simple and fast maintenance
- Food-grade coating