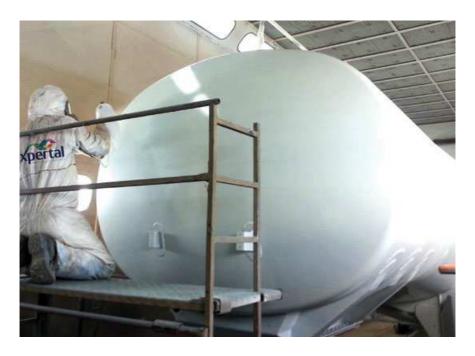

# **Anti-Corrosion Paint**

**Expertal** uses the ideal techniques and solutions for renovation and protection works, both interior and exterior, against rust.

Expertal helps you protect your **ironwork**, **steel**, **galvanized sheet metal**, **structures**, **piping**, **fencing**, and **marine equipment**, either **on-site or on construction sites**.

Expertal offers up to a 10-year warranty on its proposed solutions.