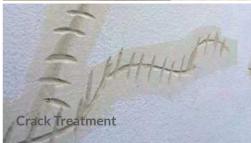

# Protection and Solutions

Repainting the exterior walls of your building will give it a well-maintained appearance and added value.

Additionally, painting protects your walls from weather conditions and climatic aggressions. This involves high-performance and precise work, relying on the expertise of proper surface preparation.

**Expertal** conducts a thorough diagnosis and treatment of **capillary rise** using **state-of-the-art equipment**, allowing us to accurately detect moisture levels.

www.expertal.tn

www.expertal.tn