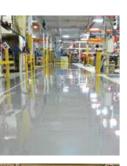

# **Anti-Corrosion Paint**

**Expertal** uses the ideal techniques and solutions for renovation and protection works, both interior and exterior, against rust.

Expertal helps you protect your **ironwork**, **steel**, **galvanized sheet metal**, **structures**, **piping**, **fencing**, and **marine equipment**, either **on-site or on construction sites**.

Expertal offers up to a 10-year warranty on its proposed solutions.