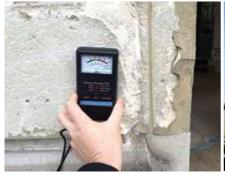

**Expertal** conducts a thorough diagnosis and treatment of **capillary rise** using **state-of-the-art equipment**, allowing us to accurately detect moisture levels.

www.expertal.tn

www.expertal.tn