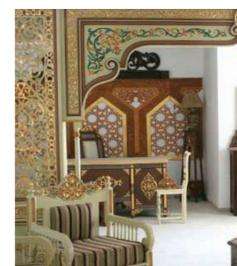

### Among our solutions:

- Trompe l'oeil techniques (faux marble, faux wood)
- Traditional Moroccan Tadelakt for humid environments
- One-coat liquid application for old façades

Expertal provides a real guarantee on each recommended intervention, exceeding D.T.U. standards, ranging from 2 to 10 years.