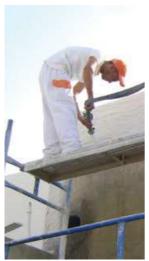

# Protection and Solutions

Repainting the exterior walls of your building will give it a well-maintained appearance and added value.

Additionally, painting protects your walls from weather conditions and climatic aggressions. This involves high-performance and precise work, relying on the expertise of proper surface preparation.

**Expertal** conducts a thorough diagnosis and treatment of **capillary rise** using **state-of-the-art equipment**, allowing us to accurately detect moisture levels.

www.expertal.tn

www.expertal.tn