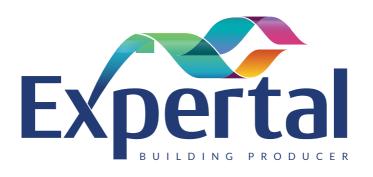

# Floor Coatings

Resin flooring systems are designed to meet the technical, economic, hygienic, and aesthetic requirements set by our clients. These coatings ensure optimal mechanical performance, chemical resistance, anti-slip properties, and abrasion resistance.

The epoxy resin floor is the most widely used solution in factories, the chemical and food industries, public institutions, hospitals, and other public spaces due to its versatility and high durability.

Once applied, it results in a very trendy, highly resistant, and easy-to-maintain floor coating.

#### What are the advantages?

- Cost-effective solution
- 10 times more resistant than concrete
- Thickness as required
- Ouick installation
- Excellent adhesion to all substrates.
- Excellent mechanical and chemical resistance
- Seamless floors: hygienic, no bacteria or contamination
- Simple and fast maintenance
- Food-grade coating